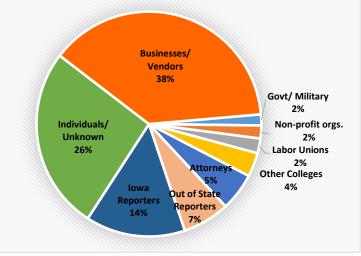

| 743                         | 621                             | 38                      | 23                 | 61                                                           | 528                      | 88                        | 66                       | 32                               |
|                                         |                                   | (carried over<br>from 2016)                             |                             |                                 |                         |                    |                                                              | 77%                      | 13%                       | 10%                      | (pending at<br>end of year)      |

2017 Requests Received by Category