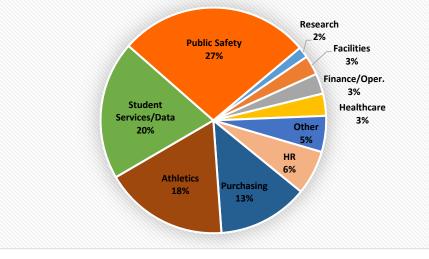

| 743                         | 621                             | 38                      | 23                 | 61                                                           | 528                      | 88                        | 66                       | 32                               |
|                                         |                                   | (carried over<br>from 2016)                             |                             |                                 |                         |                    |                                                              | 77%                      | 13%                       | 10%                      | (pending at<br>end of year)      |

2017 Requests Received by Category