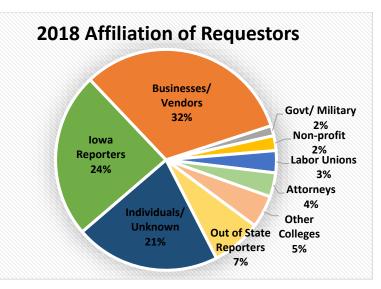

| 2018 Public Records Statistical Report |                                      |                                                            |                             |                                 |                            |                    |                                                               |                                                                        |                           |                          |                                  |
|----------------------------------------|--------------------------------------|------------------------------------------------------------|-----------------------------|---------------------------------|----------------------------|--------------------|---------------------------------------------------------------|------------------------------------------------------------------------|---------------------------|--------------------------|----------------------------------|
| Period                                 | Total<br>New<br>Requests<br>Received | Requests<br>Carried<br>Over<br>From<br>Previous<br>Quarter | Total<br>Requests<br>Closed | Requests Closed                 |                            |                    |                                                               |                                                                        |                           |                          |                                  |
|                                        |                                      |                                                            |                             | Sent<br>Responsive<br>Documents | No<br>Records<br>Available | Requests<br>Denied | Withdrawn<br>/ Removed<br>for Lack of<br>Payment/<br>Response | Response Times (not<br>including withdrawn/<br>closed for non-payment) |                           |                          | Requests<br>Pending<br>at End of |
|                                        |                                      |                                                            |                             |                                 |                            |                    |                                                               | ≤ 10<br>business<br>days                                               | 11-20<br>business<br>days | > 20<br>business<br>days | Quarter                          |
| 1st Quarter (January<br>1-March 31)    | 194                                  | 32                                                         | 195                         | 172                             | 8                          | 5                  | 10                                                            | 150                                                                    | 15                        | 20                       | 31                               |
| 2nd Quarter (April 1-<br>June 30)      | 178                                  | 31                                                         | 180                         | 143                             | 13                         | 8                  | 16                                                            | 133                                                                    | 19                        | 12                       | 29                               |
| 3rd Quarter (July 1-<br>September 30)  | 215                                  | 29                                                         | 204                         | 161                             | 13                         | 9                  | 21                                                            | 149                                                                    | 17                        | 17                       | 40                               |
| 4th Quarter (October<br>1-December 31) | 154                                  | 40                                                         | 148                         | 120                             | 12                         | 4                  | 12                                                            | 100                                                                    | 23                        | 13                       | 46                               |
| Total for 2018                         | 741                                  | 32                                                         | 727                         | 596                             | 46                         | 26                 | 59                                                            | 532                                                                    | 74                        | 62                       | 46                               |
|                                        |                                      | (carried over<br>from 2017)                                |                             |                                 |                            |                    |                                                               | 80%                                                                    | 11%                       | 9%                       | (pending at<br>end of year)      |