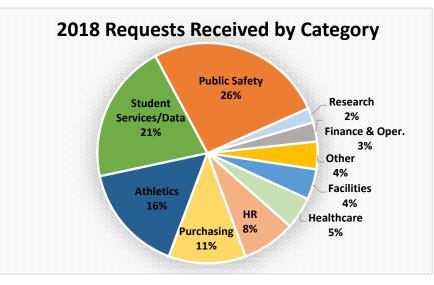

| 2018 Public Records Statistical Report |                                      |                                                            |                             |                                 |                            |                    |                                                               |                                                                        |                           |                          |                                  |
|----------------------------------------|--------------------------------------|------------------------------------------------------------|-----------------------------|---------------------------------|----------------------------|--------------------|---------------------------------------------------------------|------------------------------------------------------------------------|---------------------------|--------------------------|----------------------------------|
| Period                                 | Total<br>New<br>Requests<br>Received | Requests<br>Carried<br>Over<br>From<br>Previous<br>Quarter | Total<br>Requests<br>Closed | Requests Closed                 |                            |                    |                                                               |                                                                        |                           |                          |                                  |
|                                        |                                      |                                                            |                             | Sent<br>Responsive<br>Documents | No<br>Records<br>Available | Requests<br>Denied | Withdrawn<br>/ Removed<br>for Lack of<br>Payment/<br>Response | Response Times (not<br>including withdrawn/<br>closed for non-payment) |                           |                          | Requests<br>Pending<br>at End of |
|                                        |                                      |                                                            |                             |                                 |                            |                    |                                                               | ≤ 10<br>business<br>days                                               | 11-20<br>business<br>days | > 20<br>business<br>days | Quarter                          |
| 1st Quarter (January<br>1-March 31)    | 194                                  | 32                                                         | 195                         | 172                             | 8                          | 5                  | 10                                                            | 150                                                                    | 15                        | 20                       | 31                               |
| 2nd Quarter (April 1-<br>June 30)      | 178                                  | 31                                                         | 180                         | 143                             | 13                         | 8                  | 16                                                            | 133                                                                    | 19                        | 12                       | 29                               |
| 3rd Quarter (July 1-<br>September 30)  | 215                                  | 29                                                         | 204                         | 161                             | 13                         | 9                  | 21                                                            | 149                                                                    | 17                        | 17                       | 40                               |
| 4th Quarter (October<br>1-December 31) | 154                                  | 40                                                         | 148                         | 120                             | 12                         | 4                  | 12                                                            | 100                                                                    | 23                        | 13                       | 46                               |
| Total for 2018                         | 741                                  | 32                                                         | 727                         | 596                             | 46                         | 26                 | 59                                                            | 532                                                                    | 74                        | 62                       | 46                               |
|                                        |                                      | (carried over<br>from 2017)                                |                             |                                 |                            |                    |                                                               | 80%                                                                    | 11%                       | 9%                       | (pending at<br>end of year)      |