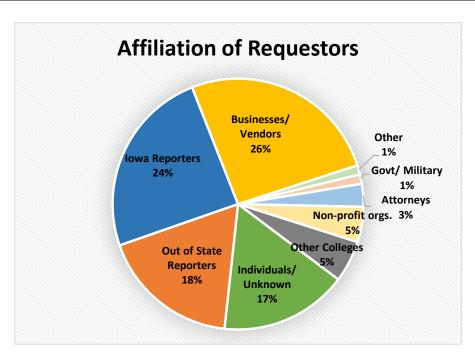

## **2020 Public Records Statistical Report**

| Period                                  | Total New<br>Requests<br>Received | Requests<br>Carried Over<br>From<br>Previous<br>Quarter | Total<br>Requests<br>Closed | Requests Closed                 |                         |                    |                                                              |                                                                  |                           |                          |                          |
|-----------------------------------------|-----------------------------------|---------------------------------------------------------|-----------------------------|---------------------------------|-------------------------|--------------------|--------------------------------------------------------------|------------------------------------------------------------------|---------------------------|--------------------------|--------------------------|
|                                         |                                   |                                                         |                             | Sent<br>Responsive<br>Documents | No Records<br>Available | Requests<br>Denied | Withdrawn/<br>Removed for<br>Lack of<br>Payment/<br>Response | Response Times (not including withdrawn/ closed for non-payment) |                           |                          | End of                   |
|                                         |                                   |                                                         |                             |                                 |                         |                    |                                                              | ≤ 10<br>business<br>days                                         | 11-20<br>business<br>days | > 20<br>business<br>days | Quarter                  |
| 1st Quarter (January 1-<br>March 31)    | 179                               | 42                                                      | 165                         | 117                             | 21                      | 10                 | 17                                                           | 107                                                              | 17                        | 24                       | 56                       |
| 2nd Quarter (April 1-<br>June 30)       | 194                               | 56                                                      | 164                         | 121                             | 18                      | 5                  | 20                                                           | 106                                                              | 18                        | 20                       | 86                       |
| 3rd Quarter (July 1-<br>September 30)   | 220                               | 86                                                      | 172                         | 136                             | 12                      | 10                 | 14                                                           | 99                                                               | 23                        | 36                       | 134                      |
| 4th Quarter (October 1-<br>December 31) | 154                               | 134                                                     | 174                         | 117                             | 19                      | 4                  | 34                                                           | 78                                                               | 28                        | 34                       | 114                      |
| Total for 2020                          | 747                               | 42                                                      | 675                         | 491                             | 70                      | 29                 | 85                                                           | 390                                                              | 86                        | 114                      | 114                      |
|                                         |                                   | (carried over<br>from 2019)                             |                             |                                 |                         |                    |                                                              | 66%                                                              | 15%                       | 19%                      | (pending at end of year) |