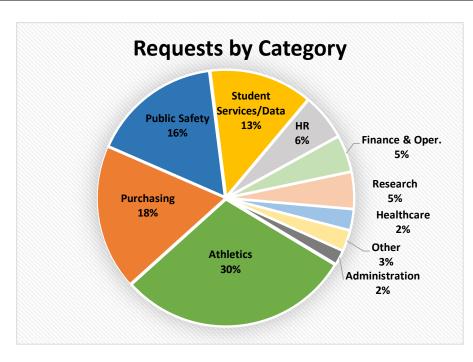

## **2020 Public Records Statistical Report**

| Period                                  | Total New<br>Requests<br>Received | Requests<br>Carried Over<br>From<br>Previous<br>Quarter | Total<br>Requests<br>Closed | Requests Closed                 |                         |                    |                                                              |                                                                  |                           |                          |                          |
|-----------------------------------------|-----------------------------------|---------------------------------------------------------|-----------------------------|---------------------------------|-------------------------|--------------------|--------------------------------------------------------------|------------------------------------------------------------------|---------------------------|--------------------------|--------------------------|
|                                         |                                   |                                                         |                             | Sent<br>Responsive<br>Documents | No Records<br>Available | Requests<br>Denied | Withdrawn/<br>Removed for<br>Lack of<br>Payment/<br>Response | Response Times (not including withdrawn/ closed for non-payment) |                           |                          | End of                   |
|                                         |                                   |                                                         |                             |                                 |                         |                    |                                                              | ≤ 10<br>business<br>days                                         | 11-20<br>business<br>days | > 20<br>business<br>days | Quarter                  |
| 1st Quarter (January 1-<br>March 31)    | 179                               | 42                                                      | 165                         | 117                             | 21                      | 10                 | 17                                                           | 107                                                              | 17                        | 24                       | 56                       |
| 2nd Quarter (April 1-<br>June 30)       | 194                               | 56                                                      | 164                         | 121                             | 18                      | 5                  | 20                                                           | 106                                                              | 18                        | 20                       | 86                       |
| 3rd Quarter (July 1-<br>September 30)   | 220                               | 86                                                      | 172                         | 136                             | 12                      | 10                 | 14                                                           | 99                                                               | 23                        | 36                       | 134                      |
| 4th Quarter (October 1-<br>December 31) | 154                               | 134                                                     | 174                         | 117                             | 19                      | 4                  | 34                                                           | 78                                                               | 28                        | 34                       | 114                      |
| Total for 2020                          | 747                               | 42                                                      | 675                         | 491                             | 70                      | 29                 | 85                                                           | 390                                                              | 86                        | 114                      | 114                      |
|                                         |                                   | (carried over<br>from 2019)                             |                             |                                 |                         |                    |                                                              | 66%                                                              | 15%                       | 19%                      | (pending at end of year) |