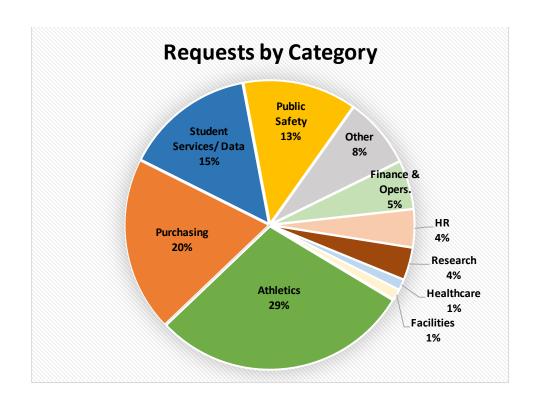

## **2021 Public Records Statistical Report**

| Period                                  | Total New<br>Requests<br>Received | Requests<br>Carried Over<br>From<br>Previous<br>Quarter | Total<br>Requests<br>Closed | Requests Closed                 |                         |                    |                                                              |                          |                           |                          |                          |
|-----------------------------------------|-----------------------------------|---------------------------------------------------------|-----------------------------|---------------------------------|-------------------------|--------------------|--------------------------------------------------------------|--------------------------|---------------------------|--------------------------|--------------------------|
|                                         |                                   |                                                         |                             | Sent<br>Responsive<br>Documents | No Records<br>Available | Requests<br>Denied | Withdrawn/<br>Removed for<br>Lack of<br>Payment/<br>Response | for non-payment)         |                           |                          | End of                   |
|                                         |                                   |                                                         |                             |                                 |                         |                    |                                                              | ≤ 10<br>business<br>days | 11-20<br>business<br>days | > 20<br>business<br>days | Quarter                  |
| 1st Quarter (January 1-<br>March 31)    | 164                               | 114                                                     | 177                         | 122                             | 14                      | 10                 | 31                                                           | 84                       | 18                        | 44                       | 101                      |
| 2nd Quarter (April 1-<br>June 30)       |                                   |                                                         |                             |                                 |                         |                    |                                                              |                          |                           |                          |                          |
| 3rd Quarter (July 1-<br>September 30)   |                                   |                                                         |                             |                                 |                         |                    |                                                              |                          |                           |                          |                          |
| 4th Quarter (October 1-<br>December 31) |                                   |                                                         |                             |                                 |                         |                    |                                                              |                          |                           |                          |                          |
| Total for 2021                          | 164                               | 114                                                     | 177                         | 122                             | 14                      | 10                 | 31                                                           | 84                       | 18                        | 44                       |                          |
|                                         |                                   | (carried over from 2020)                                |                             |                                 |                         |                    |                                                              | 58%                      | 12%                       | 30%                      | (pending at end of year) |