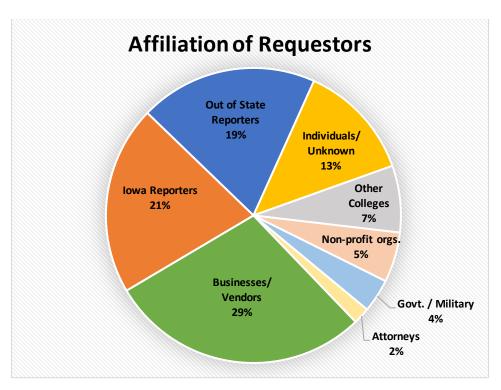

## **2021 Public Records Statistical Report**

| Period                                  | Total New<br>Requests<br>Received | Requests<br>Carried Over<br>From<br>Previous<br>Quarter | Total<br>Requests<br>Closed | Requests Closed                 |                         |                    |                                                              |                          |                           |                          |                          |
|-----------------------------------------|-----------------------------------|---------------------------------------------------------|-----------------------------|---------------------------------|-------------------------|--------------------|--------------------------------------------------------------|--------------------------|---------------------------|--------------------------|--------------------------|
|                                         |                                   |                                                         |                             | Sent<br>Responsive<br>Documents | No Records<br>Available | Requests<br>Denied | Withdrawn/<br>Removed for<br>Lack of<br>Payment/<br>Response | for non-payment)         |                           |                          | End of                   |
|                                         |                                   |                                                         |                             |                                 |                         |                    |                                                              | ≤ 10<br>business<br>days | 11-20<br>business<br>days | > 20<br>business<br>days | Quarter                  |
| 1st Quarter (January 1-<br>March 31)    | 164                               | 114                                                     | 177                         | 122                             | 14                      | 10                 | 31                                                           | 84                       | 18                        | 44                       | 101                      |
| 2nd Quarter (April 1-<br>June 30)       |                                   |                                                         |                             |                                 |                         |                    |                                                              |                          |                           |                          |                          |
| 3rd Quarter (July 1-<br>September 30)   |                                   |                                                         |                             |                                 |                         |                    |                                                              |                          |                           |                          |                          |
| 4th Quarter (October 1-<br>December 31) |                                   |                                                         |                             |                                 |                         |                    |                                                              |                          |                           |                          |                          |
| Total for 2021                          | 164                               | 114                                                     | 177                         | 122                             | 14                      | 10                 | 31                                                           | 84                       | 18                        | 44                       |                          |
|                                         |                                   | (carried over from 2020)                                |                             |                                 |                         |                    |                                                              | 58%                      | 12%                       | 30%                      | (pending at end of year) |