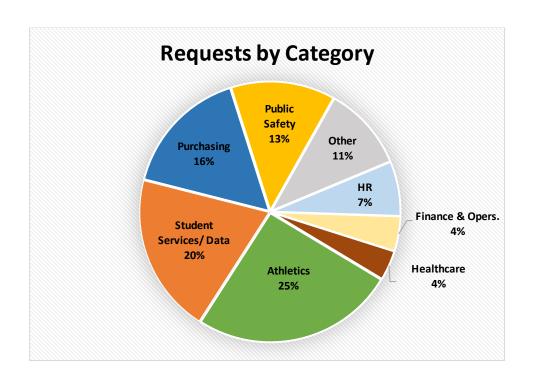

## **2021 Public Records Statistical Report**

| Period                                  | Total New<br>Requests<br>Received | Requests<br>Carried Over<br>From<br>Previous<br>Quarter | Total<br>Requests<br>Closed | Requests Closed                 |                         |                    |                                                              |                  |                  |                  |                                    |
|-----------------------------------------|-----------------------------------|---------------------------------------------------------|-----------------------------|---------------------------------|-------------------------|--------------------|--------------------------------------------------------------|------------------|------------------|------------------|------------------------------------|
|                                         |                                   |                                                         |                             | Sent<br>Responsive<br>Documents | No Records<br>Available | Requests<br>Denied | Withdrawn/<br>Removed for<br>Lack of<br>Payment/<br>Response |                  |                  |                  | Requests Pending at End of Quarter |
|                                         |                                   |                                                         |                             |                                 |                         |                    |                                                              | business<br>days | business<br>days | business<br>days | <b>4.4.</b>                        |
| 1st Quarter (January 1-<br>March 31)    | 164                               | 114                                                     | 177                         | 122                             | 14                      | 10                 | 31                                                           | 84               | 18               | 44               | 101                                |
| 2nd Quarter (April 1-<br>June 30)       | 138                               | 101                                                     | 153                         | 104                             | 28                      | 1                  | 20                                                           | 79               | 22               | 32               | 86                                 |
| 3rd Quarter (July 1-<br>September 30)   | 161                               | 86                                                      | 178                         | 131                             | 15                      | 14                 | 18                                                           | 87               | 27               | 46               | 69                                 |
| 4th Quarter (October 1-<br>December 31) |                                   |                                                         |                             |                                 |                         |                    |                                                              |                  |                  |                  |                                    |
| Total for 2021                          | 463                               | 114                                                     | 508                         | 357                             | 57                      | 25                 | 69                                                           | 250              | 67               | 122              |                                    |
|                                         |                                   | (carried over<br>from 2020)                             |                             |                                 |                         |                    |                                                              | 57%              | 15%              | 28%              | (pending at end of year)           |