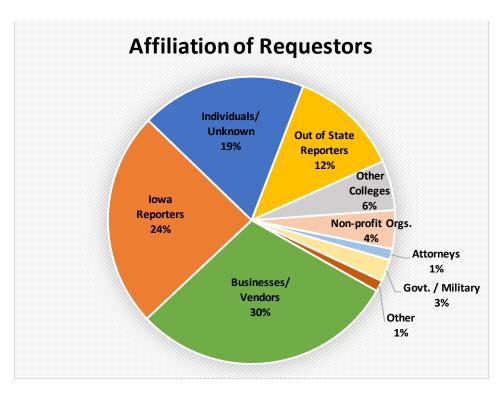

## **2021 Public Records Statistical Report**

| Period                                  | Total New<br>Requests<br>Received | Requests<br>Carried Over<br>From<br>Previous<br>Quarter | Total<br>Requests<br>Closed | Requests Closed                 |                         |                    |                                                              |                  |                  |                  |                                    |
|-----------------------------------------|-----------------------------------|---------------------------------------------------------|-----------------------------|---------------------------------|-------------------------|--------------------|--------------------------------------------------------------|------------------|------------------|------------------|------------------------------------|
|                                         |                                   |                                                         |                             | Sent<br>Responsive<br>Documents | No Records<br>Available | Requests<br>Denied | Withdrawn/<br>Removed for<br>Lack of<br>Payment/<br>Response |                  |                  |                  | Requests Pending at End of Quarter |
|                                         |                                   |                                                         |                             |                                 |                         |                    |                                                              | business<br>days | business<br>days | business<br>days | <b>4.4.</b>                        |
| 1st Quarter (January 1-<br>March 31)    | 164                               | 114                                                     | 177                         | 122                             | 14                      | 10                 | 31                                                           | 84               | 18               | 44               | 101                                |
| 2nd Quarter (April 1-<br>June 30)       | 138                               | 101                                                     | 153                         | 104                             | 28                      | 1                  | 20                                                           | 79               | 22               | 32               | 86                                 |
| 3rd Quarter (July 1-<br>September 30)   | 161                               | 86                                                      | 178                         | 131                             | 15                      | 14                 | 18                                                           | 87               | 27               | 46               | 69                                 |
| 4th Quarter (October 1-<br>December 31) |                                   |                                                         |                             |                                 |                         |                    |                                                              |                  |                  |                  |                                    |
| Total for 2021                          | 463                               | 114                                                     | 508                         | 357                             | 57                      | 25                 | 69                                                           | 250              | 67               | 122              |                                    |
|                                         |                                   | (carried over<br>from 2020)                             |                             |                                 |                         |                    |                                                              | 57%              | 15%              | 28%              | (pending at end of year)           |