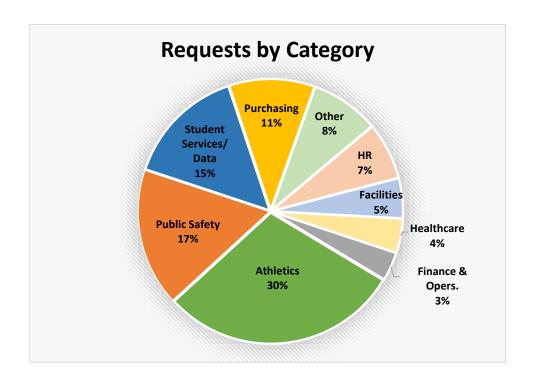

| 11                      | 5                  | 13                                                           | 81                                                               | 26                        | 20                       | 69                                |
| Total for 2021                          | 605                               | 114<br>(carried over<br>from 2020)                      | 650                         | 470                             | 68                      | 30                 | 82                                                           | 331<br>58%                                                       | 94<br>17%                 | 143<br>25%               | 69<br>(pending at<br>end of year) |

## 2021 Fourth Quarter (October 1 – December 31, 2021)