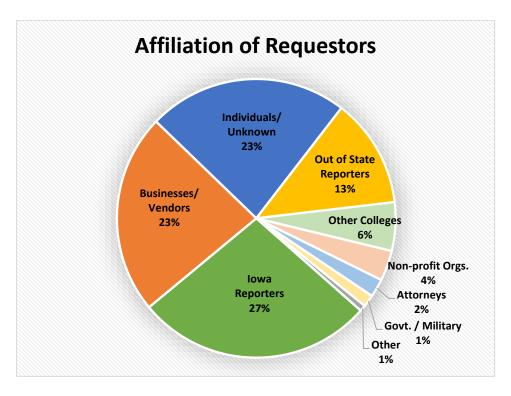

| 11                      | 5                  | 13                                                           | 81                                                               | 26                        | 20                       | 69                                |
| Total for 2021                          | 605                               | 114<br>(carried over<br>from 2020)                      | 650                         | 470                             | 68                      | 30                 | 82                                                           | 331<br>58%                                                       | 94<br>17%                 | 143<br>25%               | 69<br>(pending at<br>end of year) |

## 2021 Fourth Quarter (October 1 – December 31, 2021)