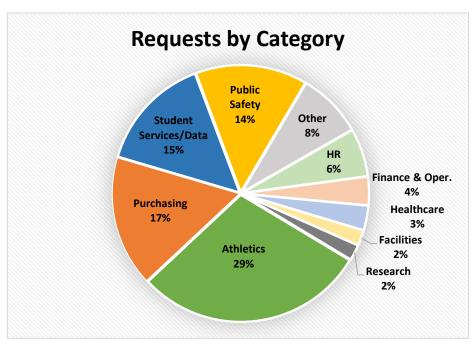

| 111                             | 11                      | 5                  | 13                                                           | 81                                                               | 26                        | 20                       | 69                                |
| Total for 2021                          | 605                               | 114<br>(carried over<br>from 2020)                      | 650                         | 470                             | 68                      | 30                 | 82                                                           | 331<br>58%                                                       | 94<br>17%                 | 143<br>25%               | 69<br>(pending at<br>end of year) |