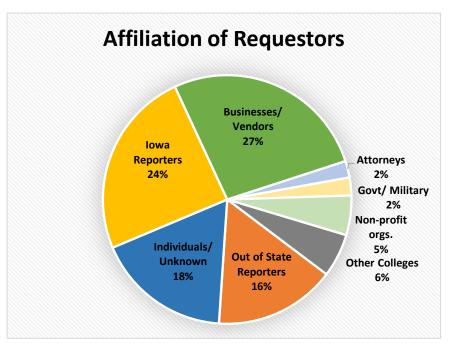

| 111                             | 11                      | 5                  | 13                                                           | 81                                                               | 26                        | 20                       | 69                                |
| Total for 2021                          | 605                               | 114<br>(carried over<br>from 2020)                      | 650                         | 470                             | 68                      | 30                 | 82                                                           | 331<br>58%                                                       | 94<br>17%                 | 143<br>25%               | 69<br>(pending at<br>end of year) |