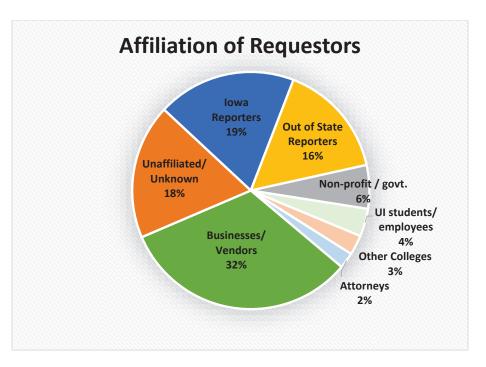

8                      | 12                 | 13                                                           | 121                                                                    | 19                        | 22                       |                                  |
|                                         |                                   | (carried over<br>from 2023)                             |                             |                                 |                         |                    |                                                              | 75%                                                                    | 12%                       | 13%                      | (pending at<br>end of year)      |

## 2024 1st Quarter (January 1 – March 31, 2024)