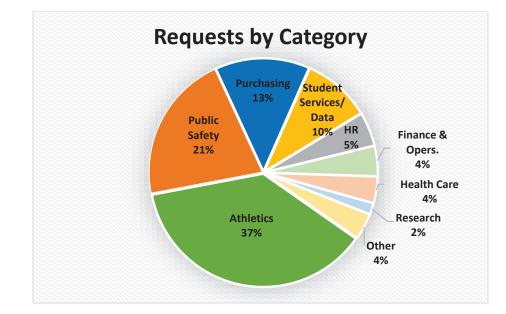

18                      | 12                 | 13                                                           | 121                                                                    | 19                        | 22                       |                                  |
|                                         |                                   | (carried over<br>from 2023)                             |                             |                                 |                         |                    |                                                              | 75%                                                                    | 12%                       | 13%                      | (pending at<br>end of year)      |

## 2024 1st Quarter (January 1 – March 31, 2024)