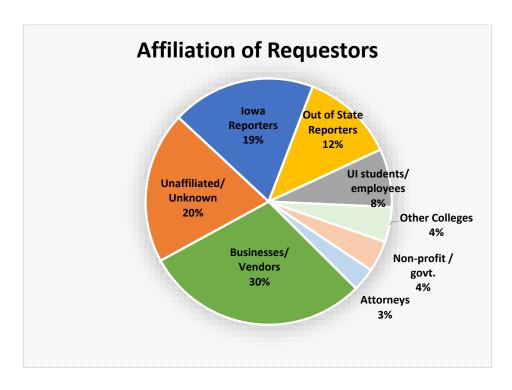

| 37                      | 29                 | 31                                                           | 242                                                              | 45                        | 54                       |                                  |
|                                         |                                   | (carried over from 2023)                                |                             |                                 |                         |                    |                                                              | 71%                                                              | 13%                       | 16%                      | (pending at end of year)         |

## 2024 2nd Quarter (April 1 – June 30, 2024)