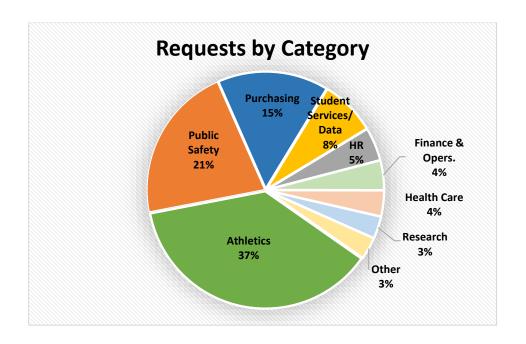

| 37                      | 29                 | 31                                                           | 242                                                              | 45                        | 54                       |                                  |
|                                         |                                   | (carried over from 2023)                                |                             |                                 |                         |                    |                                                              | 71%                                                              | 13%                       | 16%                      | (pending at end of year)         |

## 2024 2nd Quarter (April 1 – June 30, 2024)