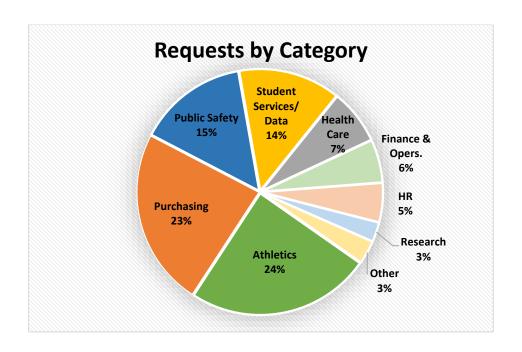

| 49                      | 40                 | 47                                                           | 342                                                              | 78                        | 93                       |                                  |
|                                         |                                   | (carried over from 2023)                                |                             |                                 |                         |                    |                                                              | 67%                                                              | 15%                       | 18%                      | (pending at end of year)         |

## 2024 3rd Quarter (July 1 – September 30, 2024)