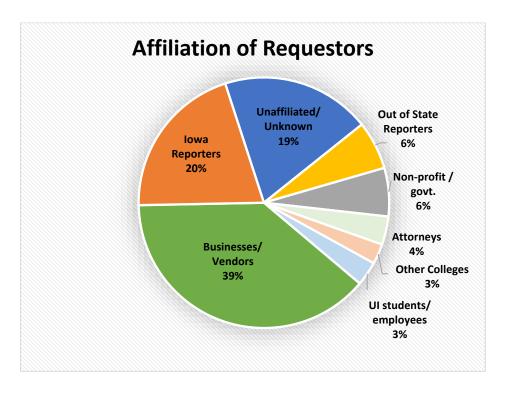

| 49                      | 40                 | 47                                                           | 342                                                              | 78                        | 93                       |                                  |
|                                         |                                   | (carried over from 2023)                                |                             |                                 |                         |                    |                                                              | 67%                                                              | 15%                       | 18%                      | (pending at end of year)         |

## 2024 3rd Quarter (July 1 – September 30, 2024)