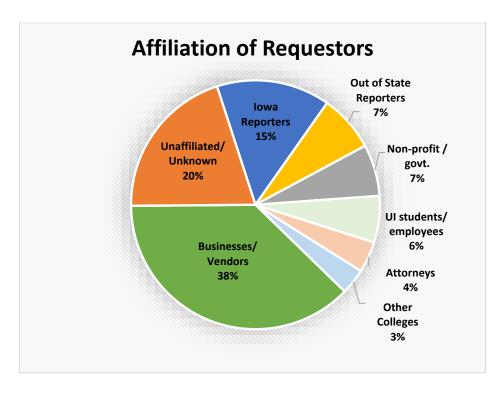

| 61                      | 50                 | 58                                                           | 437                                                              | 98                        | 115                      | 55                               |
|                                         |                                   | (carried over from 2023)                                |                             |                                 |                         |                    |                                                              | 67%                                                              | 15%                       | 18%                      | (pending at end of year)         |

## 2024 4th Quarter (October 1 – December 31, 2024)