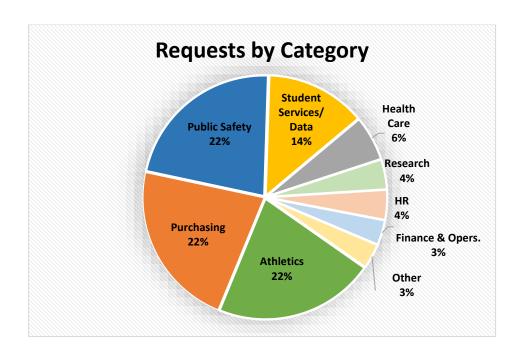

| 61                      | 50                 | 58                                                           | 437                                                              | 98                        | 115                      | 55                               |
|                                         |                                   | (carried over from 2023)                                |                             |                                 |                         |                    |                                                              | 67%                                                              | 15%                       | 18%                      | (pending at end of year)         |

## 2024 4th Quarter (October 1 – December 31, 2024)