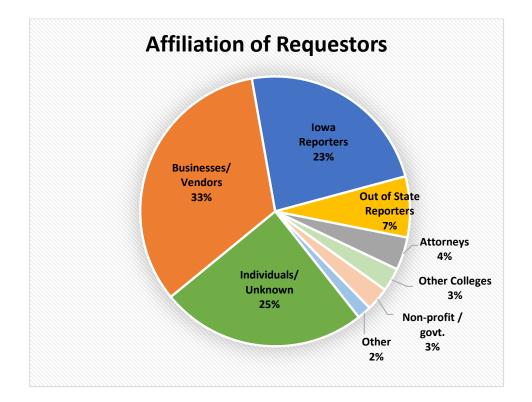

| 2022 Public Records Statistical Report  |                                   |                                                         |                             |                                 |                         |                    |                                                              |                          |                           |                          |                                  |
|-----------------------------------------|-----------------------------------|---------------------------------------------------------|-----------------------------|---------------------------------|-------------------------|--------------------|--------------------------------------------------------------|--------------------------|---------------------------|--------------------------|----------------------------------|
| Period                                  | Total New<br>Requests<br>Received | Requests<br>Carried Over<br>From<br>Previous<br>Quarter | Total<br>Requests<br>Closed | Requests Closed                 |                         |                    |                                                              |                          |                           |                          |                                  |
|                                         |                                   |                                                         |                             | Sent<br>Responsive<br>Documents | No Records<br>Available | Requests<br>Denied | Withdrawn/<br>Removed for<br>Lack of<br>Payment/<br>Response |                          |                           |                          | Requests<br>Pending at<br>End of |
|                                         |                                   |                                                         |                             |                                 |                         |                    |                                                              | ≤ 10<br>business<br>days | 11-20<br>business<br>days | > 20<br>business<br>days | Quarter                          |
| 1st Quarter (January 1-<br>March 31)    | 178                               | 70                                                      | 190                         | 148                             | 20                      | 4                  | 18                                                           | 113                      | 27                        | 32                       | 58                               |
| 2nd Quarter (April 1-<br>June 30)       |                                   |                                                         |                             |                                 |                         |                    |                                                              |                          |                           |                          |                                  |
| 3rd Quarter (July 1-<br>September 30)   |                                   |                                                         |                             |                                 |                         |                    |                                                              |                          |                           |                          |                                  |
| 4th Quarter (October 1-<br>December 31) |                                   |                                                         |                             |                                 |                         |                    |                                                              |                          |                           |                          |                                  |
| Total for 2022                          | 178                               | 70                                                      | 190                         | 148                             | 20                      | 4                  | 18                                                           | 113                      | 27                        | 32                       |                                  |
|                                         |                                   | (carried over<br>from 2021)                             |                             |                                 |                         |                    |                                                              | 66%                      | 16%                       | 18%                      | (pending at end of year)         |