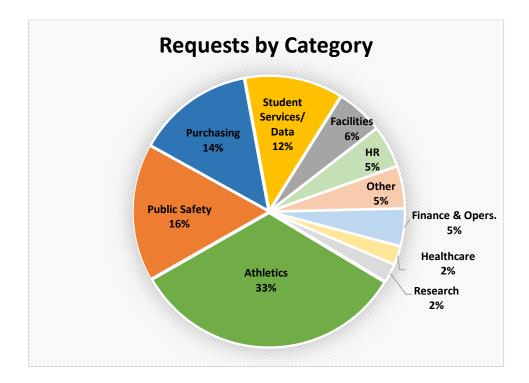

| 2022 Public Records Statistical Report  |                                   |                                                         |                             |                                 |                         |                    |                                                              |                          |                           |                          |                                  |
|-----------------------------------------|-----------------------------------|---------------------------------------------------------|-----------------------------|---------------------------------|-------------------------|--------------------|--------------------------------------------------------------|--------------------------|---------------------------|--------------------------|----------------------------------|
| Period                                  | Total New<br>Requests<br>Received | Requests<br>Carried Over<br>From<br>Previous<br>Quarter | Total<br>Requests<br>Closed | Requests Closed                 |                         |                    |                                                              |                          |                           |                          |                                  |
|                                         |                                   |                                                         |                             | Sent<br>Responsive<br>Documents | No Records<br>Available | Requests<br>Denied | Withdrawn/<br>Removed for<br>Lack of<br>Payment/<br>Response |                          |                           |                          | Requests<br>Pending at<br>End of |
|                                         |                                   |                                                         |                             |                                 |                         |                    |                                                              | ≤ 10<br>business<br>days | 11-20<br>business<br>days | > 20<br>business<br>days | Quarter                          |
| 1st Quarter (January 1-<br>March 31)    | 178                               | 70                                                      | 190                         | 148                             | 20                      | 4                  | 18                                                           | 113                      | 27                        | 32                       | 58                               |
| 2nd Quarter (April 1-<br>June 30)       |                                   |                                                         |                             |                                 |                         |                    |                                                              |                          |                           |                          |                                  |
| 3rd Quarter (July 1-<br>September 30)   |                                   |                                                         |                             |                                 |                         |                    |                                                              |                          |                           |                          |                                  |
| 4th Quarter (October 1-<br>December 31) |                                   |                                                         |                             |                                 |                         |                    |                                                              |                          |                           |                          |                                  |
| Total for 2022                          | 178                               | 70                                                      | 190                         | 148                             | 20                      | 4                  | 18                                                           | 113                      | 27                        | 32                       |                                  |
|                                         |                                   | (carried over<br>from 2021)                             |                             |                                 |                         |                    |                                                              | 66%                      | 16%                       | 18%                      | (pending at end of year)         |