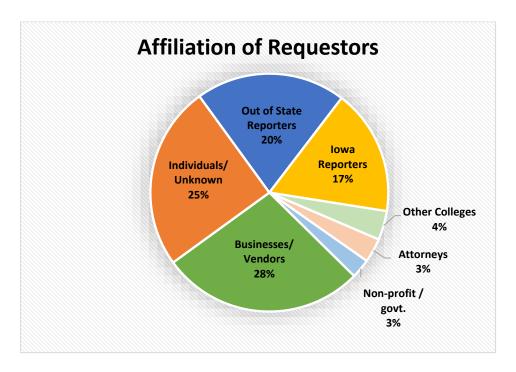

## 2022 Public Records Statistical Report

| Period                                  | Total New<br>Requests<br>Received | Requests<br>Carried Over<br>From<br>Previous<br>Quarter | Total<br>Requests<br>Closed | Requests Closed                 |                         |                    |                                                              |                                                                  |                           |                          |                                  |
|-----------------------------------------|-----------------------------------|---------------------------------------------------------|-----------------------------|---------------------------------|-------------------------|--------------------|--------------------------------------------------------------|------------------------------------------------------------------|---------------------------|--------------------------|----------------------------------|
|                                         |                                   |                                                         |                             | Sent<br>Responsive<br>Documents | No Records<br>Available | Requests<br>Denied | Withdrawn/<br>Removed for<br>Lack of<br>Payment/<br>Response | Response Times (not including withdrawn/ closed for non-payment) |                           |                          | Requests<br>Pending at<br>End of |
|                                         |                                   |                                                         |                             |                                 |                         |                    |                                                              | ≤ 10<br>business<br>days                                         | 11-20<br>business<br>days | > 20<br>business<br>days | Quarter                          |
| 1st Quarter (January 1-<br>March 31)    | 178                               | 70                                                      | 190                         | 148                             | 20                      | 4                  | 18                                                           | 113                                                              | 27                        | 32                       | 58                               |
| 2nd Quarter (April 1-<br>June 30)       | 152                               | 58                                                      | 163                         | 102                             | 17                      | 12                 | 32                                                           | 91                                                               | 18                        | 22                       | 47                               |
| 3rd Quarter (July 1-<br>September 30)   |                                   |                                                         |                             |                                 |                         |                    |                                                              |                                                                  |                           |                          |                                  |
| 4th Quarter (October 1-<br>December 31) |                                   |                                                         |                             |                                 |                         |                    |                                                              |                                                                  |                           |                          |                                  |
| Total for 2022                          | 330                               | 70                                                      | 353                         | 250                             | 37                      | 16                 | 50                                                           | 204                                                              | 45                        | 54                       |                                  |
|                                         |                                   | (carried over<br>from 2021)                             |                             |                                 |                         |                    |                                                              | 67%                                                              | 15%                       | 18%                      | (pending at end of year)         |