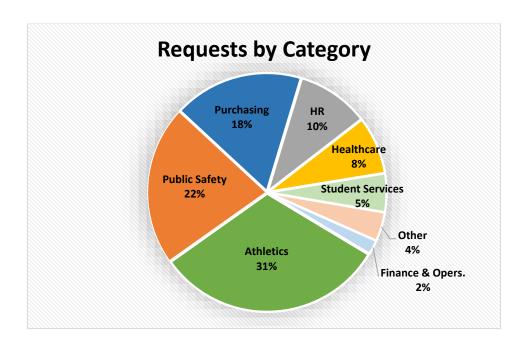

## 2022 Public Records Statistical Report

| Period                                  | Total New<br>Requests<br>Received | Requests<br>Carried Over<br>From<br>Previous<br>Quarter | Total<br>Requests<br>Closed | Requests Closed                 |                         |                    |                                                              |                                                                  |                           |                          |                                  |
|-----------------------------------------|-----------------------------------|---------------------------------------------------------|-----------------------------|---------------------------------|-------------------------|--------------------|--------------------------------------------------------------|------------------------------------------------------------------|---------------------------|--------------------------|----------------------------------|
|                                         |                                   |                                                         |                             | Sent<br>Responsive<br>Documents | No Records<br>Available | Requests<br>Denied | Withdrawn/<br>Removed for<br>Lack of<br>Payment/<br>Response | Response Times (not including withdrawn/ closed for non-payment) |                           |                          | Requests<br>Pending at<br>End of |
|                                         |                                   |                                                         |                             |                                 |                         |                    |                                                              | ≤ 10<br>business<br>days                                         | 11-20<br>business<br>days | > 20<br>business<br>days | Quarter                          |
| 1st Quarter (January 1-<br>March 31)    | 178                               | 70                                                      | 190                         | 148                             | 20                      | 4                  | 18                                                           | 113                                                              | 27                        | 32                       | 58                               |
| 2nd Quarter (April 1-<br>June 30)       | 152                               | 58                                                      | 163                         | 102                             | 17                      | 12                 | 32                                                           | 91                                                               | 18                        | 22                       | 47                               |
| 3rd Quarter (July 1-<br>September 30)   |                                   |                                                         |                             |                                 |                         |                    |                                                              |                                                                  |                           |                          |                                  |
| 4th Quarter (October 1-<br>December 31) |                                   |                                                         |                             |                                 |                         |                    |                                                              |                                                                  |                           |                          |                                  |
| Total for 2022                          | 330                               | 70                                                      | 353                         | 250                             | 37                      | 16                 | 50                                                           | 204                                                              | 45                        | 54                       |                                  |
|                                         |                                   | (carried over<br>from 2021)                             |                             |                                 |                         |                    |                                                              | 67%                                                              | 15%                       | 18%                      | (pending at end of year)         |