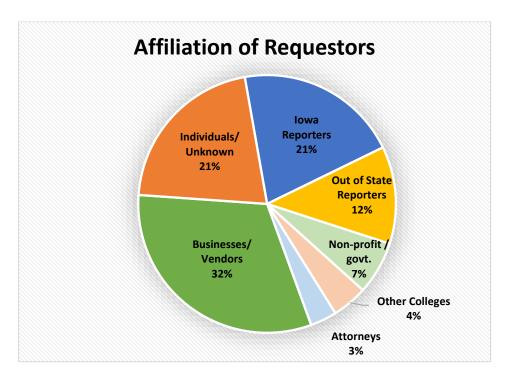

| 45                      | 26                 | 69                                                           | 313                                                              | 63                        | 92                       |                                  |
|                                         |                                   | (carried over from 2021)                                |                             |                                 |                         |                    |                                                              | 67%                                                              | 13%                       | 20%                      | (pending at end of year)         |

## 2022 3rd Quarter (July 1 – September 30, 2022)