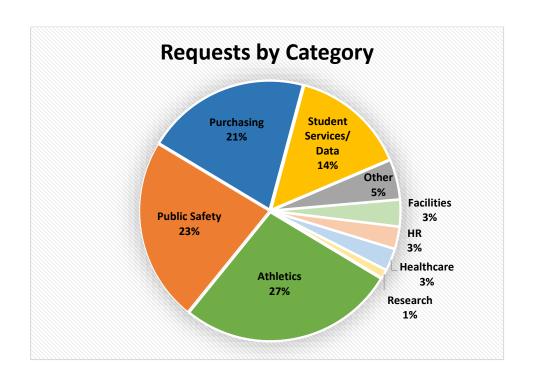

| 45                      | 26                 | 69                                                           | 313                                                              | 63                        | 92                       |                                  |
|                                         |                                   | (carried over from 2021)                                |                             |                                 |                         |                    |                                                              | 67%                                                              | 13%                       | 20%                      | (pending at end of year)         |

## 2022 3rd Quarter (July 1 – September 30, 2022)