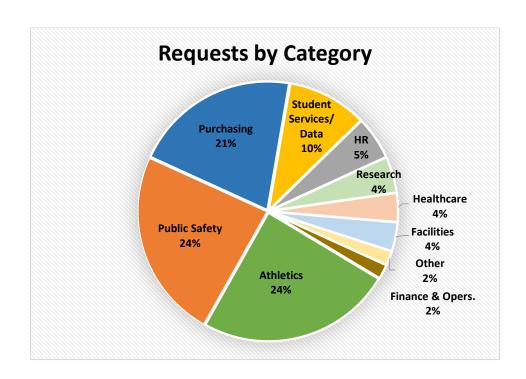

## 2022 Public Records Statistical Report

| Period                                  | Total New<br>Requests<br>Received | Requests<br>Carried Over<br>From<br>Previous<br>Quarter | Total<br>Requests<br>Closed | Requests Closed                 |                         |                    |                                                              |                                                                        |                           |                          |                                   |
|-----------------------------------------|-----------------------------------|---------------------------------------------------------|-----------------------------|---------------------------------|-------------------------|--------------------|--------------------------------------------------------------|------------------------------------------------------------------------|---------------------------|--------------------------|-----------------------------------|
|                                         |                                   |                                                         |                             | Sent<br>Responsive<br>Documents | No Records<br>Available | Requests<br>Denied | Withdrawn/<br>Removed for<br>Lack of<br>Payment/<br>Response | Response Times (not<br>including withdrawn/<br>closed for non-payment) |                           |                          | Requests<br>Pending at<br>End of  |
|                                         |                                   |                                                         |                             |                                 |                         |                    |                                                              | ≤ 10<br>business<br>days                                               | 11-20<br>business<br>days | > 20<br>business<br>days | Quarter                           |
| 1st Quarter (January 1-<br>March 31)    | 178                               | 70                                                      | 190                         | 148                             | 20                      | 4                  | 18                                                           | 113                                                                    | 27                        | 32                       | 58                                |
| 2nd Quarter (April 1-<br>June 30)       | 152                               | 58                                                      | 163                         | 102                             | 17                      | 12                 | 32                                                           | 91                                                                     | 18                        | 22                       | 47                                |
| 3rd Quarter (July 1-<br>September 30)   | 180                               | 47                                                      | 184                         | 147                             | 8                       | 10                 | 19                                                           | 109                                                                    | 18                        | 38                       | 43                                |
| 4th Quarter (October 1-<br>December 31) | 110                               | 43                                                      | 134                         | 110                             | 9                       | 2                  | 13                                                           | 86                                                                     | 13                        | 22                       | 19                                |
| Total for 2022                          | 620                               | 70<br>(carried over<br>from 2021)                       | 671                         | 507                             | 54                      | 28                 | 82                                                           | 399<br>68%                                                             | 76<br>13%                 | 114<br>19%               | 19<br>(pending at<br>end of year) |