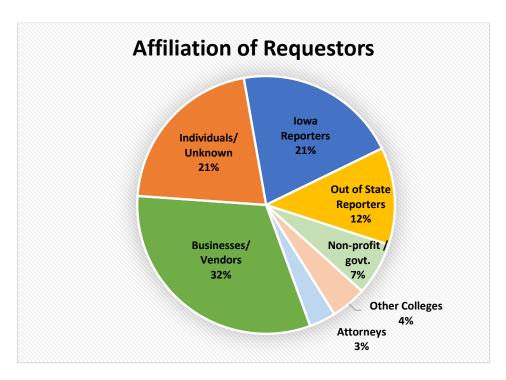

## 2022 Public Records Statistical Report

| Period                                  | Total New<br>Requests<br>Received | Requests<br>Carried Over<br>From<br>Previous<br>Quarter | Total<br>Requests<br>Closed | Requests Closed                 |                         |                    |                                                              |                                                                        |                           |                          |                                   |
|-----------------------------------------|-----------------------------------|---------------------------------------------------------|-----------------------------|---------------------------------|-------------------------|--------------------|--------------------------------------------------------------|------------------------------------------------------------------------|---------------------------|--------------------------|-----------------------------------|
|                                         |                                   |                                                         |                             | Sent<br>Responsive<br>Documents | No Records<br>Available | Requests<br>Denied | Withdrawn/<br>Removed for<br>Lack of<br>Payment/<br>Response | Response Times (not<br>including withdrawn/<br>closed for non-payment) |                           |                          | Requests<br>Pending at<br>End of  |
|                                         |                                   |                                                         |                             |                                 |                         |                    |                                                              | ≤ 10<br>business<br>days                                               | 11-20<br>business<br>days | > 20<br>business<br>days | Quarter                           |
| 1st Quarter (January 1-<br>March 31)    | 178                               | 70                                                      | 190                         | 148                             | 20                      | 4                  | 18                                                           | 113                                                                    | 27                        | 32                       | 58                                |
| 2nd Quarter (April 1-<br>June 30)       | 152                               | 58                                                      | 163                         | 102                             | 17                      | 12                 | 32                                                           | 91                                                                     | 18                        | 22                       | 47                                |
| 3rd Quarter (July 1-<br>September 30)   | 180                               | 47                                                      | 184                         | 147                             | 8                       | 10                 | 19                                                           | 109                                                                    | 18                        | 38                       | 43                                |
| 4th Quarter (October 1-<br>December 31) | 110                               | 43                                                      | 134                         | 110                             | 9                       | 2                  | 13                                                           | 86                                                                     | 13                        | 22                       | 19                                |
| Total for 2022                          | 620                               | 70<br>(carried over<br>from 2021)                       | 671                         | 507                             | 54                      | 28                 | 82                                                           | 399<br>68%                                                             | 76<br>13%                 | 114<br>19%               | 19<br>(pending at<br>end of year) |