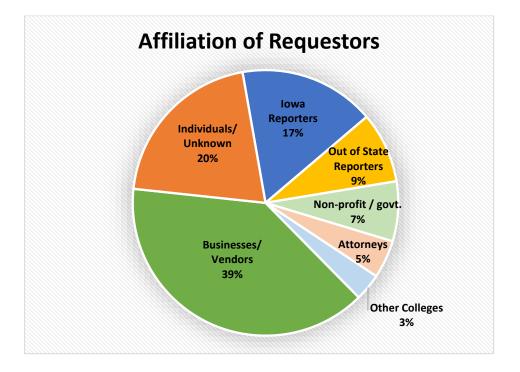

| 2023 Public Records Statistical Report  |                                   |                                                         |                             |                                 |                         |                    |                                                              |                                                                        |                           |                          |                                  |
|-----------------------------------------|-----------------------------------|---------------------------------------------------------|-----------------------------|---------------------------------|-------------------------|--------------------|--------------------------------------------------------------|------------------------------------------------------------------------|---------------------------|--------------------------|----------------------------------|
| Period                                  | Total New<br>Requests<br>Received | Requests<br>Carried Over<br>From<br>Previous<br>Quarter | Total<br>Requests<br>Closed | Requests Closed                 |                         |                    |                                                              |                                                                        |                           |                          |                                  |
|                                         |                                   |                                                         |                             | Sent<br>Responsive<br>Documents | No Records<br>Available | Requests<br>Denied | Withdrawn/<br>Removed for<br>Lack of<br>Payment/<br>Response | Response Times (not<br>including withdrawn/<br>closed for non-payment) |                           |                          | Requests<br>Pending at<br>End of |
|                                         |                                   |                                                         |                             |                                 |                         |                    |                                                              | ≤ 10<br>business<br>days                                               | 11-20<br>business<br>days | > 20<br>business<br>days | Quarter                          |
| 1st Quarter (January 1-<br>March 31)    | 151                               | 19                                                      | 143                         | 99                              | 20                      | 8                  | 16                                                           | 97                                                                     | 17                        | 13                       | 27                               |
| 2nd Quarter (April 1-<br>June 30)       |                                   |                                                         |                             |                                 |                         |                    |                                                              |                                                                        |                           |                          |                                  |
| 3rd Quarter (July 1-<br>September 30)   |                                   |                                                         |                             |                                 |                         |                    |                                                              |                                                                        |                           |                          |                                  |
| 4th Quarter (October 1-<br>December 31) |                                   |                                                         |                             |                                 |                         |                    |                                                              |                                                                        |                           |                          |                                  |
| Total for 2023                          | 151                               | 19<br>(carried over<br>from 2022)                       | 143                         | 99                              | 20                      | 8                  | 16                                                           | 97<br>76%                                                              | 17<br>14%                 | 13<br>10%                | (pending at<br>end of year)      |