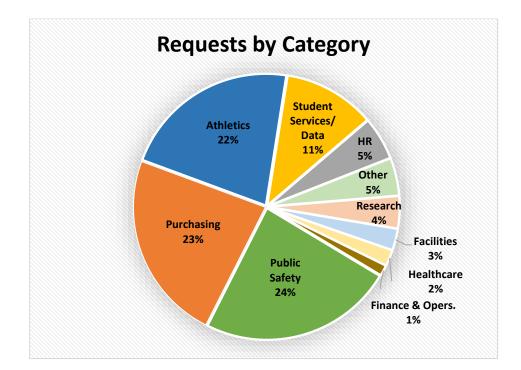

| 2023 Public Records Statistical Report  |                                   |                                                         |                             |                                 |                         |                    |                                                              |                                                                        |                           |                          |                                  |
|-----------------------------------------|-----------------------------------|---------------------------------------------------------|-----------------------------|---------------------------------|-------------------------|--------------------|--------------------------------------------------------------|------------------------------------------------------------------------|---------------------------|--------------------------|----------------------------------|
| Period                                  | Total New<br>Requests<br>Received | Requests<br>Carried Over<br>From<br>Previous<br>Quarter | Total<br>Requests<br>Closed | Requests Closed                 |                         |                    |                                                              |                                                                        |                           |                          |                                  |
|                                         |                                   |                                                         |                             | Sent<br>Responsive<br>Documents | No Records<br>Available | Requests<br>Denied | Withdrawn/<br>Removed for<br>Lack of<br>Payment/<br>Response | Response Times (not<br>including withdrawn/<br>closed for non-payment) |                           |                          | Requests<br>Pending at<br>End of |
|                                         |                                   |                                                         |                             |                                 |                         |                    |                                                              | ≤ 10<br>business<br>days                                               | 11-20<br>business<br>days | > 20<br>business<br>days | Quarter                          |
| 1st Quarter (January 1-<br>March 31)    | 151                               | 19                                                      | 143                         | 99                              | 20                      | 8                  | 16                                                           | 97                                                                     | 17                        | 13                       | 27                               |
| 2nd Quarter (April 1-<br>June 30)       |                                   |                                                         |                             |                                 |                         |                    |                                                              |                                                                        |                           |                          |                                  |
| 3rd Quarter (July 1-<br>September 30)   |                                   |                                                         |                             |                                 |                         |                    |                                                              |                                                                        |                           |                          |                                  |
| 4th Quarter (October 1-<br>December 31) |                                   |                                                         |                             |                                 |                         |                    |                                                              |                                                                        |                           |                          |                                  |
| Total for 2023                          | 151                               | 19<br>(carried over<br>from 2022)                       | 143                         | 99                              | 20                      | 8                  | 16                                                           | 97<br>76%                                                              | 17<br>14%                 | 13<br>10%                | (pending at<br>end of year)      |