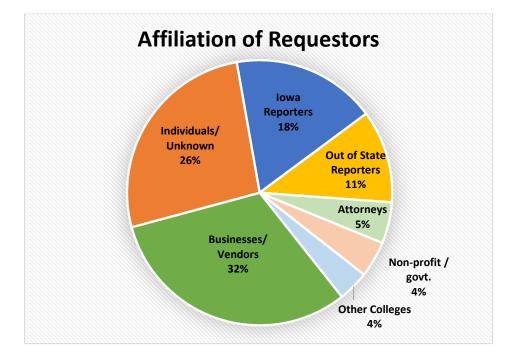

| 2023 Public Records Statistical Report  |                                   |                                                         |                             |                                 |                         |                    |                                                              |                                                                        |                           |                          |                                  |
|-----------------------------------------|-----------------------------------|---------------------------------------------------------|-----------------------------|---------------------------------|-------------------------|--------------------|--------------------------------------------------------------|------------------------------------------------------------------------|---------------------------|--------------------------|----------------------------------|
| Period                                  | Total New<br>Requests<br>Received | Requests<br>Carried Over<br>From<br>Previous<br>Quarter | Total<br>Requests<br>Closed | Requests Closed                 |                         |                    |                                                              |                                                                        |                           |                          |                                  |
|                                         |                                   |                                                         |                             | Sent<br>Responsive<br>Documents | No Records<br>Available | Requests<br>Denied | Withdrawn/<br>Removed for<br>Lack of<br>Payment/<br>Response | Response Times (not<br>including withdrawn/<br>closed for non-payment) |                           |                          | Requests<br>Pending at<br>End of |
|                                         |                                   |                                                         |                             |                                 |                         |                    |                                                              | ≤ 10<br>business<br>days                                               | 11-20<br>business<br>days | > 20<br>business<br>days | Quarter                          |
| 1st Quarter (January 1-<br>March 31)    | 151                               | 19                                                      | 143                         | 99                              | 20                      | 8                  | 16                                                           | 97                                                                     | 17                        | 13                       | 27                               |
| 2nd Quarter (April 1-<br>June 30)       | 159                               | 27                                                      | 157                         | 113                             | 18                      | 9                  | 17                                                           | 103                                                                    | 16                        | 21                       | 29                               |
| 3rd Quarter (July 1-<br>September 30)   |                                   |                                                         |                             |                                 |                         |                    |                                                              |                                                                        |                           |                          |                                  |
| 4th Quarter (October 1-<br>December 31) |                                   |                                                         |                             |                                 |                         |                    |                                                              |                                                                        |                           |                          |                                  |
| Total for 2023                          | 310                               | 19                                                      | 300                         | 212                             | 38                      | 17                 | 33                                                           | 200                                                                    | 33                        | 34                       |                                  |
|                                         |                                   | (carried over<br>from 2022)                             |                             |                                 |                         |                    |                                                              | 75%                                                                    | 12%                       | 13%                      | (pending at end of year)         |