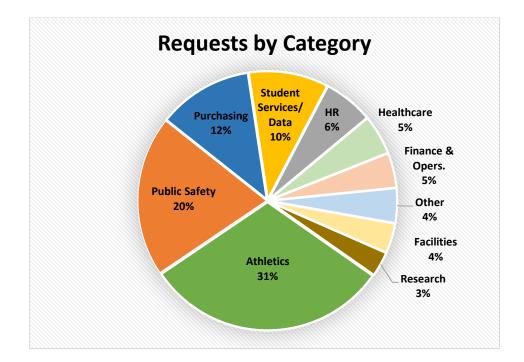

| 2023 Public Records Statistical Report  |                                   |                                                         |                             |                                 |                         |                    |                                                              |                                                                        |                           |                          |                                  |
|-----------------------------------------|-----------------------------------|---------------------------------------------------------|-----------------------------|---------------------------------|-------------------------|--------------------|--------------------------------------------------------------|------------------------------------------------------------------------|---------------------------|--------------------------|----------------------------------|
| Period                                  | Total New<br>Requests<br>Received | Requests<br>Carried Over<br>From<br>Previous<br>Quarter | Total<br>Requests<br>Closed | Requests Closed                 |                         |                    |                                                              |                                                                        |                           |                          |                                  |
|                                         |                                   |                                                         |                             | Sent<br>Responsive<br>Documents | No Records<br>Available | Requests<br>Denied | Withdrawn/<br>Removed for<br>Lack of<br>Payment/<br>Response | Response Times (not<br>including withdrawn/<br>closed for non-payment) |                           |                          | Requests<br>Pending at<br>End of |
|                                         |                                   |                                                         |                             |                                 |                         |                    |                                                              | ≤ 10<br>business<br>days                                               | 11-20<br>business<br>days | > 20<br>business<br>days | Quarter                          |
| 1st Quarter (January 1-<br>March 31)    | 151                               | 19                                                      | 143                         | 99                              | 20                      | 8                  | 16                                                           | 97                                                                     | 17                        | 13                       | 27                               |
| 2nd Quarter (April 1-<br>June 30)       | 159                               | 27                                                      | 157                         | 113                             | 18                      | 9                  | 17                                                           | 103                                                                    | 16                        | 21                       | 29                               |
| 3rd Quarter (July 1-<br>September 30)   |                                   |                                                         |                             |                                 |                         |                    |                                                              |                                                                        |                           |                          |                                  |
| 4th Quarter (October 1-<br>December 31) |                                   |                                                         |                             |                                 |                         |                    |                                                              |                                                                        |                           |                          |                                  |
| Total for 2023                          | 310                               | 19                                                      | 300                         | 212                             | 38                      | 17                 | 33                                                           | 200                                                                    | 33                        | 34                       |                                  |
|                                         |                                   | (carried over<br>from 2022)                             |                             |                                 |                         |                    |                                                              | 75%                                                                    | 12%                       | 13%                      | (pending at end of year)         |