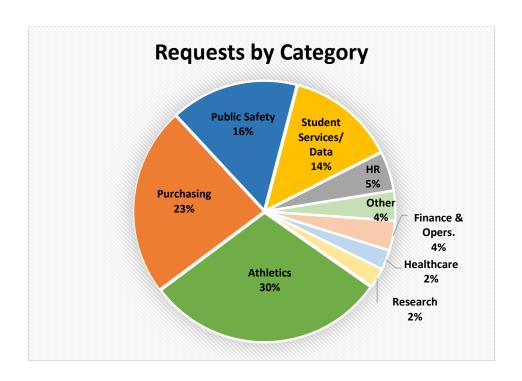

| 453                         | 335                             | 46                      | 24                 | 48                                                           | 305                      | 52                        | 48                       |                          |
|                                         |                                   | (carried over from 2022)                                |                             |                                 |                         |                    |                                                              | 75%                      | 13%                       | 12%                      | (pending at end of year) |

## 2023 3rd Quarter (July 1 – September 30, 2023)