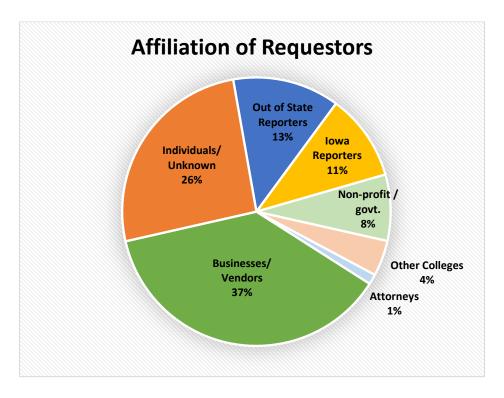

| 453                         | 335                             | 46                      | 24                 | 48                                                           | 305                      | 52                        | 48                       |                          |
|                                         |                                   | (carried over from 2022)                                |                             |                                 |                         |                    |                                                              | 75%                      | 13%                       | 12%                      | (pending at end of year) |

## 2023 3rd Quarter (July 1 – September 30, 2023)