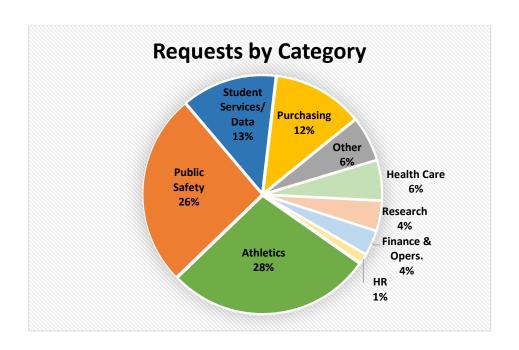

## 2023 Public Records Statistical Report

| Period                                  | Total New<br>Requests<br>Received | Requests<br>Carried Over<br>From<br>Previous<br>Quarter | Total<br>Requests<br>Closed | Requests Closed                 |                         |                    |                                                              |                                                                        |                           |                          |                                   |
|-----------------------------------------|-----------------------------------|---------------------------------------------------------|-----------------------------|---------------------------------|-------------------------|--------------------|--------------------------------------------------------------|------------------------------------------------------------------------|---------------------------|--------------------------|-----------------------------------|
|                                         |                                   |                                                         |                             | Sent<br>Responsive<br>Documents | No Records<br>Available | Requests<br>Denied | Withdrawn/<br>Removed for<br>Lack of<br>Payment/<br>Response | Response Times (not<br>including withdrawn/<br>closed for non-payment) |                           |                          | Requests<br>Pending at<br>End of  |
|                                         |                                   |                                                         |                             |                                 |                         |                    |                                                              | ≤ 10<br>business<br>days                                               | 11-20<br>business<br>days | > 20<br>business<br>days | Quarter                           |
| 1st Quarter (January 1-<br>March 31)    | 151                               | 19                                                      | 143                         | 99                              | 20                      | 8                  | 16                                                           | 97                                                                     | 17                        | 13                       | 27                                |
| 2nd Quarter (April 1-<br>June 30)       | 159                               | 27                                                      | 157                         | 113                             | 18                      | 9                  | 17                                                           | 103                                                                    | 16                        | 21                       | 29                                |
| 3rd Quarter (July 1-<br>September 30)   | 163                               | 29                                                      | 153                         | 123                             | 8                       | 7                  | 15                                                           | 105                                                                    | 19                        | 14                       | 39                                |
| 4th Quarter (October 1-<br>December 31) | 146                               | 39                                                      | 144                         | 108                             | 10                      | 5                  | 21                                                           | 87                                                                     | 15                        | 21                       | 41                                |
| Total for 2023                          | 619                               | 19<br>(carried over<br>from 2022)                       | 597                         | 443                             | 56                      | 29                 | 69                                                           | 392<br>74%                                                             | 67<br>13%                 | 69<br>13%                | 41<br>(pending at<br>end of year) |