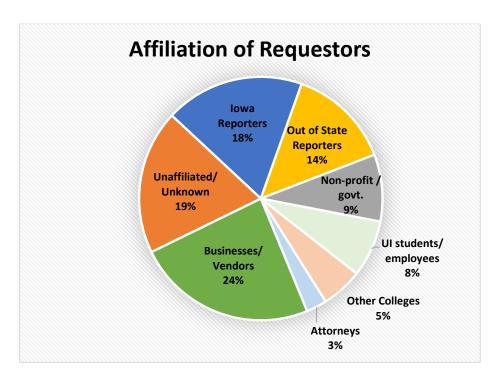

## 2023 Public Records Statistical Report

| Period                                  | Total New<br>Requests<br>Received | Requests<br>Carried Over<br>From<br>Previous<br>Quarter | Total<br>Requests<br>Closed | Requests Closed                 |                         |                    |                                                              |                                                                        |                           |                          |                                   |
|-----------------------------------------|-----------------------------------|---------------------------------------------------------|-----------------------------|---------------------------------|-------------------------|--------------------|--------------------------------------------------------------|------------------------------------------------------------------------|---------------------------|--------------------------|-----------------------------------|
|                                         |                                   |                                                         |                             | Sent<br>Responsive<br>Documents | No Records<br>Available | Requests<br>Denied | Withdrawn/<br>Removed for<br>Lack of<br>Payment/<br>Response | Response Times (not<br>including withdrawn/<br>closed for non-payment) |                           |                          | Requests<br>Pending at<br>End of  |
|                                         |                                   |                                                         |                             |                                 |                         |                    |                                                              | ≤ 10<br>business<br>days                                               | 11-20<br>business<br>days | > 20<br>business<br>days | Quarter                           |
| 1st Quarter (January 1-<br>March 31)    | 151                               | 19                                                      | 143                         | 99                              | 20                      | 8                  | 16                                                           | 97                                                                     | 17                        | 13                       | 27                                |
| 2nd Quarter (April 1-<br>June 30)       | 159                               | 27                                                      | 157                         | 113                             | 18                      | 9                  | 17                                                           | 103                                                                    | 16                        | 21                       | 29                                |
| 3rd Quarter (July 1-<br>September 30)   | 163                               | 29                                                      | 153                         | 123                             | 8                       | 7                  | 15                                                           | 105                                                                    | 19                        | 14                       | 39                                |
| 4th Quarter (October 1-<br>December 31) | 146                               | 39                                                      | 144                         | 108                             | 10                      | 5                  | 21                                                           | 87                                                                     | 15                        | 21                       | 41                                |
| Total for 2023                          | 619                               | 19<br>(carried over<br>from 2022)                       | 597                         | 443                             | 56                      | 29                 | 69                                                           | 392<br>74%                                                             | 67<br>13%                 | 69<br>13%                | 41<br>(pending at<br>end of year) |